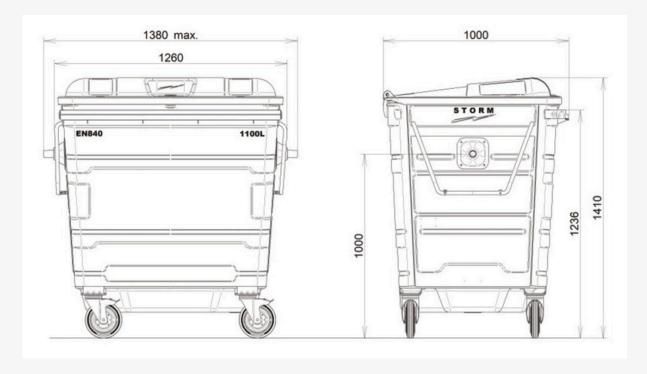

METAL CONTAINERS -4 WHEELS

# 1100 Litres





### **TECHNICAL SPECIFICATIONS**





### REAR LOADING CONTAINERS - 4 WHEELS

## 1100

### **FEATURES**

- Designed for the storage and collection of dry mixed recyclables.
- The bin features heavy steel fabrication to protect the viewing windows, which are made of strong polycarbonate plastic.
- Transparent Sides leaves you in no doubt about which waste stream is inside.
- The clear-view panels have a triple purpose; first and foremost, they allow you to effortlessly gauge the bin's capacity, and secondly, they allow collection crews to quickly identify what is inside.

### **EQUIPMENT AND ACCESSORIES**

- Front operating Brakes.
- Danish side handles fitted to aid with moving
- Galvanised steel construction.
- All seams are internally welded preventing any water ingress and increasing longevity in situ.
- Tow fittings
-