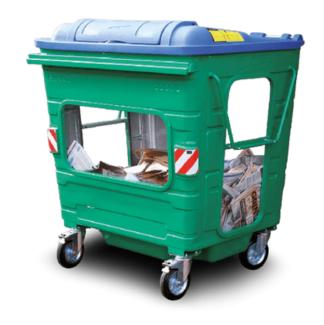

### **FEATURES**

- Designed for the storage and collection of dry mixed recyclables.
- The bin features heavy steel fabrication to protect the viewing windows, which are made of strong polycarbonate plastic.
- Transparent Sides leaves you in no doubt about which waste stream is inside.
- The clear-view panels have a triple purpose; first and foremost, they allow you to effortlessly gauge the bin's capacity, and secondly, they allow collection crews to quickly identify what is inside.