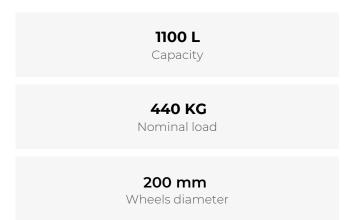

METAL CONTAINERS -4 WHEELS

# 1100 Litres





### **TECHNICAL SPECIFICATIONS**





### REAR LOADING CONTAINERS - 4 WHEELS

## 1100

### **FEATURES**

- Designed for the storage and collection of dry mixed recyclables.
- The bin features heavy steel fabrication to protect the viewing windows, which are made of strong polycarbonate plastic.
- Transparent Sides leaves you in no doubt about which waste stream is inside.
- The clear-view panels have a triple purpose; first and foremost, they allow you to effortlessly gauge the bin's capacity, and secondly, they allow collection crews to quickly identify what is inside.

### **EQUIPMENT AND ACCESSORIES**

- Front operating Brakes.
- Danish side handles fitted to aid with moving
- Galvanised steel construction.
- All seams are internally welded preventing any water ingress and increasin