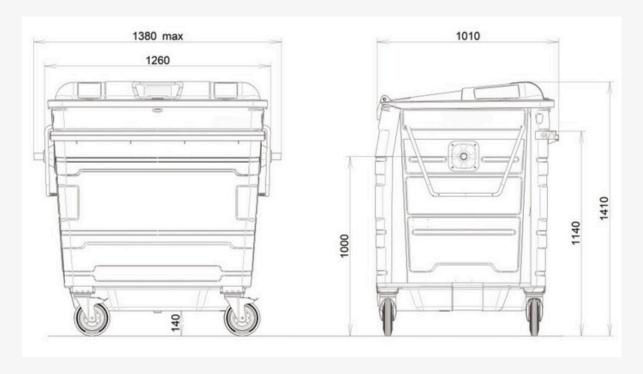

## REAR LOADING CONTAINERS - 4 WHEELS

# 1280 Litres

1280 L

Capacity

440 KG

Nominal load

200 mm

Wheels diameter



### **TECHNICAL SPECIFICATIONS**





### REAR LOADING CONTAINERS - 4 WHEELS

# 1280

### **FEATURES**

- Manufactured and tested to EN840 (EN840 is the Europe-wide standard for emptying interoperability and handling safety).
- Danish handles are fitted as standard which offers improved manoeuvrability and health and safety benefits.
- Comb edge which is compatible with all standard lifting equipment.
- Fitted with a drain plug as standard to get rid of any liquid and to make cleaning a lot easier.
- 200mm swivel and brake castors as standard.
- Available with a range of options including recycling lids, heavy duty vinyl graphics for recycling or your logo
- Fire proof body
- Load capacity 440kg

### **EQUIPMENT AND ACCESSORIES**

- Powder coated body & lid.
- The strong galvanized steel will also contain any waste fires b