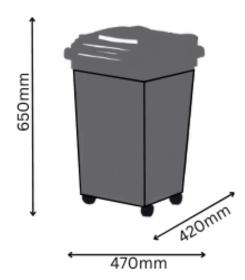

## REAR LOADING CONTAINERS - 2 WHEELS

# 100 Litres

50 L

Capacity

50 mm

Wheels diameter

**3 KG** 

Base weight



## **TECHNICAL SPECIFICATIONS**





## REAR LOADING CONTAINERS - 4 WHEELS

**50** 

#### **FEATURES**

- Suitable for indoor and outdoor use.
- If you only generate a small amount of rubbish every week, the 50 Litre Wheelie Bin is a wise investment. It can take one full standard rubbish sack and can be used for general waste or recyclables.

## **EQUIPMENT AND ACCESSORIES**

- Manufactured from either 30% recycled polyethylene (Blue, Green, Dark Grey or Red/Orange) or 100% virgin polyethylene (Yellow)
- Four swivel castor wheels make manoeuvring this small wheelie bin a breeze.

#### **STANDARDS**

• Conforms to EN 840