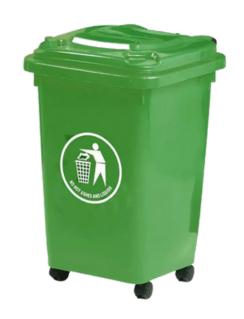

# 100 Litres

50 L

Capacity

50 mm

Wheels diameter

**3 KG** 

Base weight

#### **FEATURES**

- Suitable for indoor and outdoor use.
- If you only generate a small amount of rubbish every week, the 50 Litre Wheelie Bin is a wise investment. It can take one full standard rubbish sack and can be used for general waste or recyclables.

## **EQUIPMENT AND ACCESSORIES**

- Manufactured from either 30% recycled polyethylene (Blue, Green, Dark Grey or Red/Orange) or 100% virgin polyethylene (Yellow)
- Four swivel castor wheels make manoeuvring this small wheelie bin a breeze.